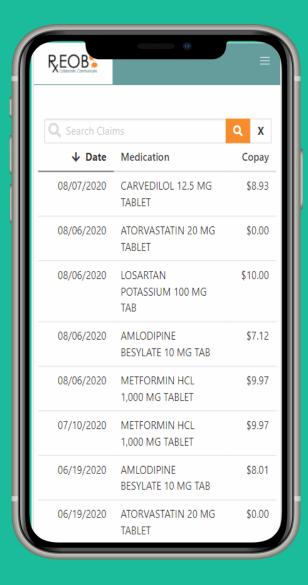

## Family Maximum Out Of Pocket

You've paid \$57.00 / \$5.000.00 of your Family Maximum Out of

| REOB.          | Claims Cabinet | Lookup Pharmacy      | Tools Fo  | rms Resources |  |        | Atticus                                                                                               |
|----------------|----------------|----------------------|-----------|---------------|--|--------|-------------------------------------------------------------------------------------------------------|
| Q Search Clain | ms             |                      | Clear     | 1 Pro Tip     |  |        |                                                                                                       |
|                | Date           | Medication           |           |               |  | Copay  | Click on a claim to view detailed information about it. Click on the column name to sort your claims. |
|                | 02/01/2021     | LISINOPRIL 40 MG TAB | LET       |               |  | \$4.20 |                                                                                                       |
|                | 02/01/2021     | METFORMIN HCL 850    | MG TABLET |               |  | \$6.11 |                                                                                                       |
|                | 02/01/2021     | GLIMEPIRIDE 4 MG TAE | BLET      |               |  | \$5.86 |                                                                                                       |
|                | 01/01/2021     | LISINOPRIL 40 MG TAB | LET       |               |  | \$2.94 |                                                                                                       |
|                | 01/01/2021     | METFORMIN HCL 850    | MG TABLET |               |  | \$4.13 |                                                                                                       |
|                | 01/01/2021     | GLIMEPIRIDE 4 MG TAE | BLET      |               |  | \$3.50 |                                                                                                       |
|                | 12/02/2020     | LISINOPRIL 40 MG TAB | LET       |               |  | \$2.94 |                                                                                                       |
|                | 12/02/2020     | ATORVASTATIN 40 MG   | TABLET    |               |  | \$3.41 |                                                                                                       |
|                | 12/02/2020     | METFORMIN HCL 850    | MG TABLET |               |  | \$4.13 |                                                                                                       |
|                | 12/02/2020     | GLIMEPIRIDE 4 MG TAE | BLET      |               |  | \$3.50 |                                                                                                       |
|                | 10/26/2020     | LISINOPRIL 40 MG TAB | LET       |               |  | \$0.00 |                                                                                                       |
|                | 10/26/2020     | ATORVASTATIN 40 MG   | TABLET    |               |  | \$0.00 |                                                                                                       |
|                | 10/26/2020     | METFORMIN HCL 850    | MG TABLET |               |  | \$0.00 |                                                                                                       |
|                | 10/26/2020     | GLIMEPIRIDE 4 MG TAE | BLET      |               |  | \$0.00 |                                                                                                       |
|                | 10/25/2020     | FLUOCINONIDE 0.05%   | OINTMENT  |               |  | \$0.00 |                                                                                                       |