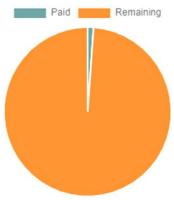

Maximum Out Of Pocket V

## Family Maximum Out Of Pocket

You've paid \$57.00 / \$5.000.00 of your Family Maximum Out of

| REOB.          | Claims Cabinet | Lookup Pharmacy      | Tools Fo  | rms Resources |  |        | Atticus                                                                                               |
|----------------|----------------|----------------------|-----------|---------------|--|--------|-------------------------------------------------------------------------------------------------------|
| Q Search Clain | ms             |                      | Clear     | 1 Pro Tip     |  |        |                                                                                                       |
|                | Date           | Medication           |           |               |  | Copay  | Click on a claim to view detailed information about it. Click on the column name to sort your claims. |
|                | 02/01/2021     | LISINOPRIL 40 MG TAB | LET       |               |  | \$4.20 |                                                                                                       |
|                | 02/01/2021     | METFORMIN HCL 850    | MG TABLET |               |  | \$6.11 |                                                                                                       |
|                | 02/01/2021     | GLIMEPIRIDE 4 MG TAE | BLET      |               |  | \$5.86 |                                                                                                       |
|                | 01/01/2021     | LISINOPRIL 40 MG TAB | LET       |               |  | \$2.94 |                                                                                                       |
|                | 01/01/2021     | METFORMIN HCL 850    | MG TABLET |               |  | \$4.13 |                                                                                                       |
|                | 01/01/2021     | GLIMEPIRIDE 4 MG TAE | BLET      |               |  | \$3.50 |                                                                                                       |
|                | 12/02/2020     | LISINOPRIL 40 MG TAB | LET       |               |  | \$2.94 |                                                                                                       |
|                | 12/02/2020     | ATORVASTATIN 40 MG   | TABLET    |               |  | \$3.41 |                                                                                                       |
|                | 12/02/2020     | METFORMIN HCL 850    | MG TABLET |               |  | \$4.13 |                                                                                                       |
|                | 12/02/2020     | GLIMEPIRIDE 4 MG TAE | BLET      |               |  | \$3.50 |                                                                                                       |
|                | 10/26/2020     | LISINOPRIL 40 MG TAB | LET       |               |  | \$0.00 |                                                                                                       |
|                | 10/26/2020     | ATORVASTATIN 40 MG   | TABLET    |               |  | \$0.00 |                                                                                                       |
|                | 10/26/2020     | METFORMIN HCL 850    | MG TABLET |               |  | \$0.00 |                                                                                                       |
|                | 10/26/2020     | GLIMEPIRIDE 4 MG TAE | BLET      |               |  | \$0.00 |                                                                                                       |
|                | 10/25/2020     | FLUOCINONIDE 0.05%   | OINTMENT  |               |  | \$0.00 |                                                                                                       |