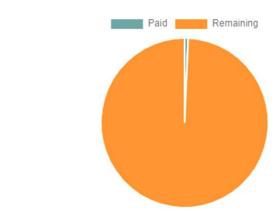

Maximum Out Of Pocket V

## Individual Maximum Out Of Pocket

You've paid \$27.00 / \$4,000.00 of your Individual Maximum out of Pocket.