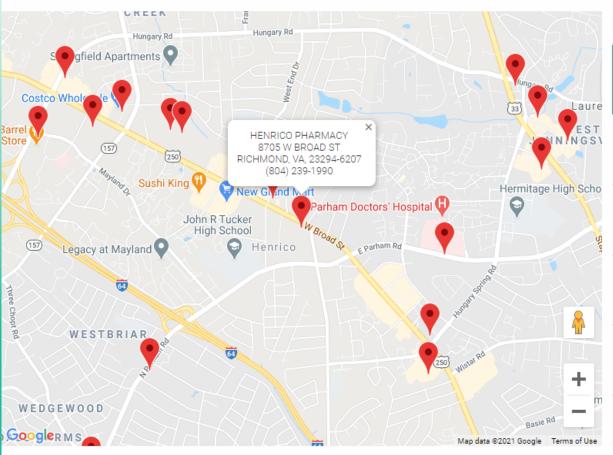

Clear

earch

Q Enter an Address...

Use Current Location (

In-Network Only

| Distance | Pharmacy                                                                    | Network/Pharmacy Type                           |
|----------|-----------------------------------------------------------------------------|-------------------------------------------------|
| 0.60 mi. | HENRICO PHARMACY<br>8705 W BROAD ST<br>RICHMOND, VA, 23294-6207             | In-Network Only<br>Community/Retail Pharmacy    |
| 0.62 mi. | CVS PHARMACY #01536<br>8820 WEST BROAD ST<br>RICHMOND, VA, 23294            | In-Network Only<br>Community/Retail Pharmacy    |
| 0.65 mi. | PATIENT FIRST<br>2205 N PARHAM RD<br>RICHMOND, VA, 23229                    | In-Network Only<br>Non-Pharmacy Dispensing Site |
| 0.97 mi. | SAMS PHARMACY 10-6343<br>9440 WEST BROAD STREET<br>RICHMOND, VA, 23294-5330 | In-Network Only<br>Community/Retail Pharmacy    |
| 1.01 mi. | KROGER PHARMACY<br>9480 WEST BROAD STREET<br>RICHMOND, VA, 23294            | In-Network Only<br>Community/Retail Pharmacy    |
| 1.23 mi. | COSTCO PHARMACY #205<br>9650 W BROAD ST                                     | In-Network Only<br>Community/Retail Pharmacy    |