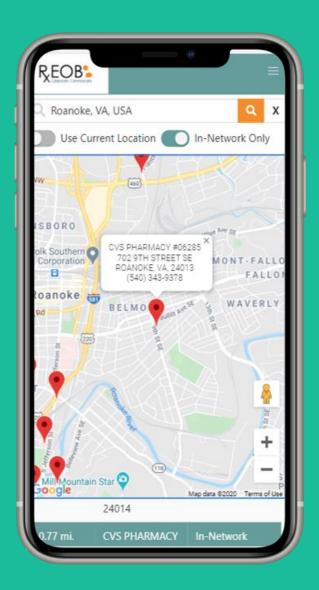

Clear

earch

Q Enter an Address...

Use Current Location (

In-Network Only

| Distance | Pharmacy                                                                    | Network/Pharmacy Type                           |
|----------|-----------------------------------------------------------------------------|-------------------------------------------------|
| 0.60 mi. | HENRICO PHARMACY<br>8705 W BROAD ST<br>RICHMOND, VA, 23294-6207             | In-Network Only<br>Community/Retail Pharmacy    |
| 0.62 mi. | CVS PHARMACY #01536<br>8820 WEST BROAD ST<br>RICHMOND, VA, 23294            | In-Network Only<br>Community/Retail Pharmacy    |
| 0.65 mi. | PATIENT FIRST<br>2205 N PARHAM RD<br>RICHMOND, VA, 23229                    | In-Network Only<br>Non-Pharmacy Dispensing Site |
| 0.97 mi. | SAMS PHARMACY 10-6343<br>9440 WEST BROAD STREET<br>RICHMOND, VA, 23294-5330 | In-Network Only<br>Community/Retail Pharmacy    |
| 1.01 mi. | KROGER PHARMACY<br>9480 WEST BROAD STREET<br>RICHMOND, VA, 23294            | In-Network Only<br>Community/Retail Pharmacy    |
| 1.23 mi. | COSTCO PHARMACY #205<br>9650 W BROAD ST                                     | In-Network Only<br>Community/Retail Pharmacy    |